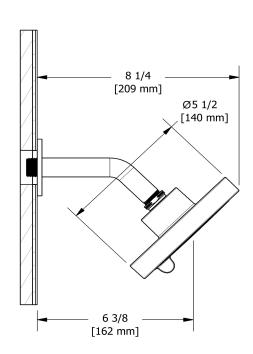

# **Descriptions**

- Six positions
- 2 jets: luxurious, invigorating
- Swivel
- Scale-free
- Shower arm with round flange