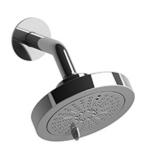

# **Descriptions**

- Six positions
- 2 jets: luxurious, invigorating
- Swivel
- Scale-free
- Shower arm with round flange