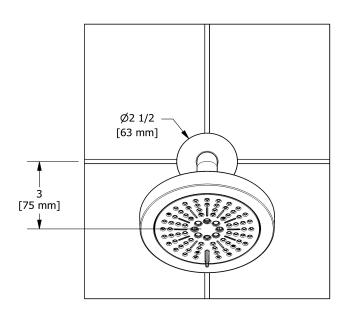

2-jet shower head with arm **366** 

# **Descriptions**

- Six positions
- 2 jets: luxurious, invigorating
- Swivel
- Scale-free
- Shower arm with round flange