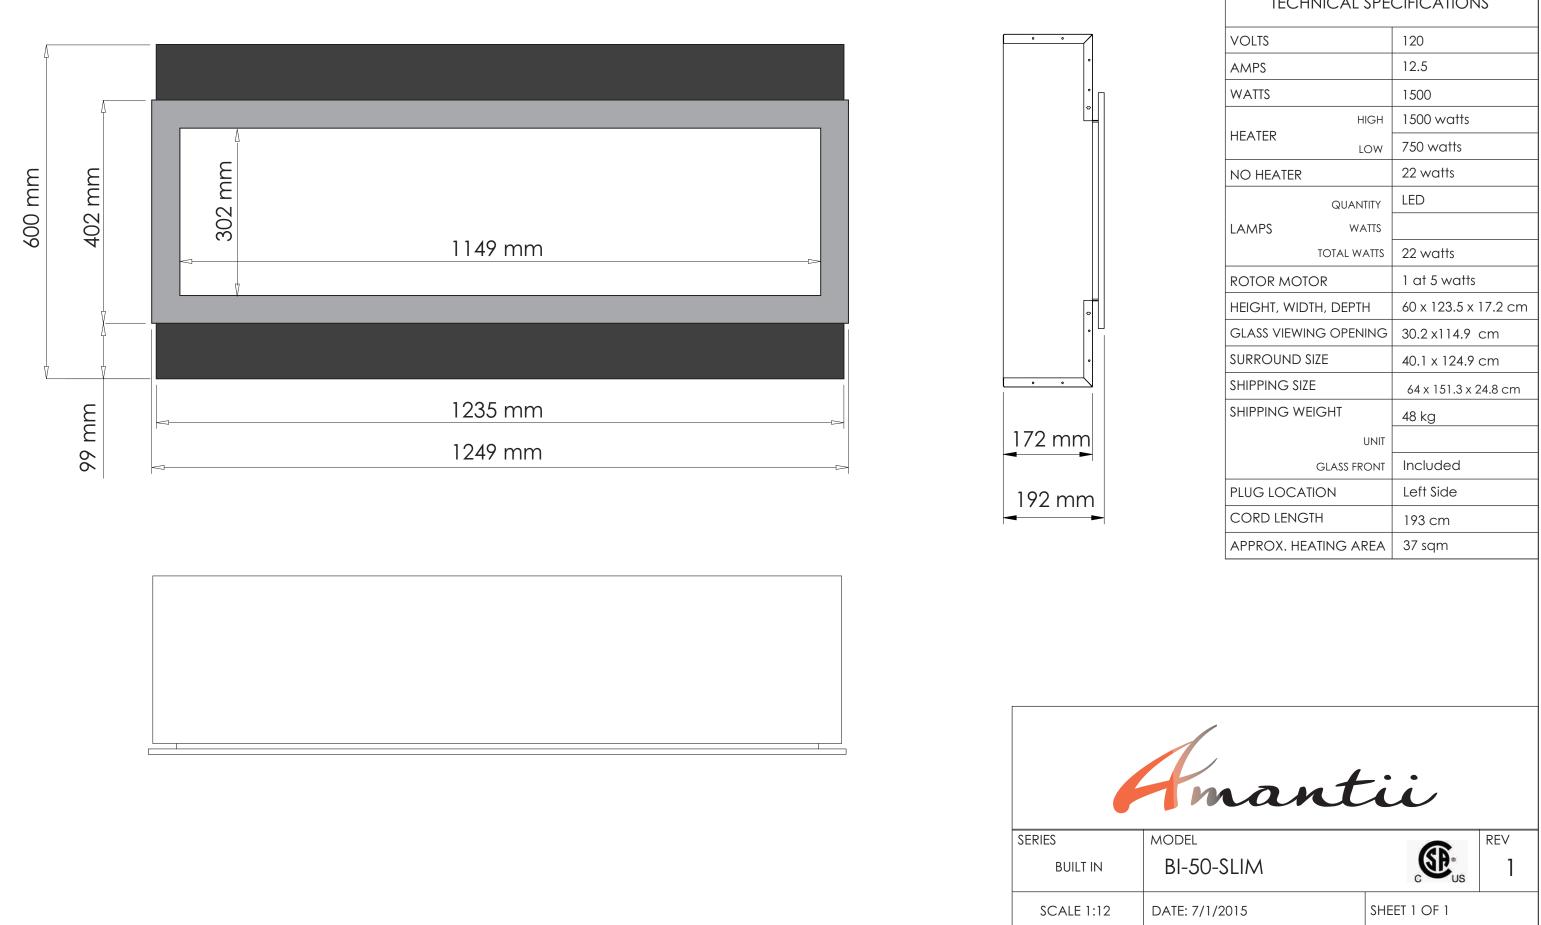

| TECHNICAL SPECIFICATIONS |             |                      |
|--------------------------|-------------|----------------------|
| VOLTS                    |             | 120                  |
| AMPS                     |             | 12.5                 |
| WATTS                    |             | 1500                 |
| HEATER                   | HIGH        | 1500 watts           |
|                          | LOW         | 750 watts            |
| NO HEATER                |             | 22 watts             |
| LAMPS                    | QUANTITY    | LED                  |
|                          | WATTS       |                      |
|                          | TOTAL WATTS | 22 watts             |
| ROTOR MOTOR              |             | 1 at 5 watts         |
| HEIGHT, WIDTH, DEPTH     |             | 60 x 123.5 x 17.2 cm |
| GLASS VIEWING OPENING    |             | 30.2 x114.9 cm       |
| SURROUND SIZE            |             | 40.1 x 124.9 cm      |
| SHIPPING SIZE            |             | 64 x 151.3 x 24.8 cm |
| SHIPPING WEIGHT          |             | 48 kg                |
| UNIT                     |             |                      |
| GLASS FRONT              |             | Included             |
| PLUG LOCATION            |             | Left Side            |
| CORD LENGTH              |             | 193 cm               |
| APPROX. HEATING AREA     |             | 37 sqm               |