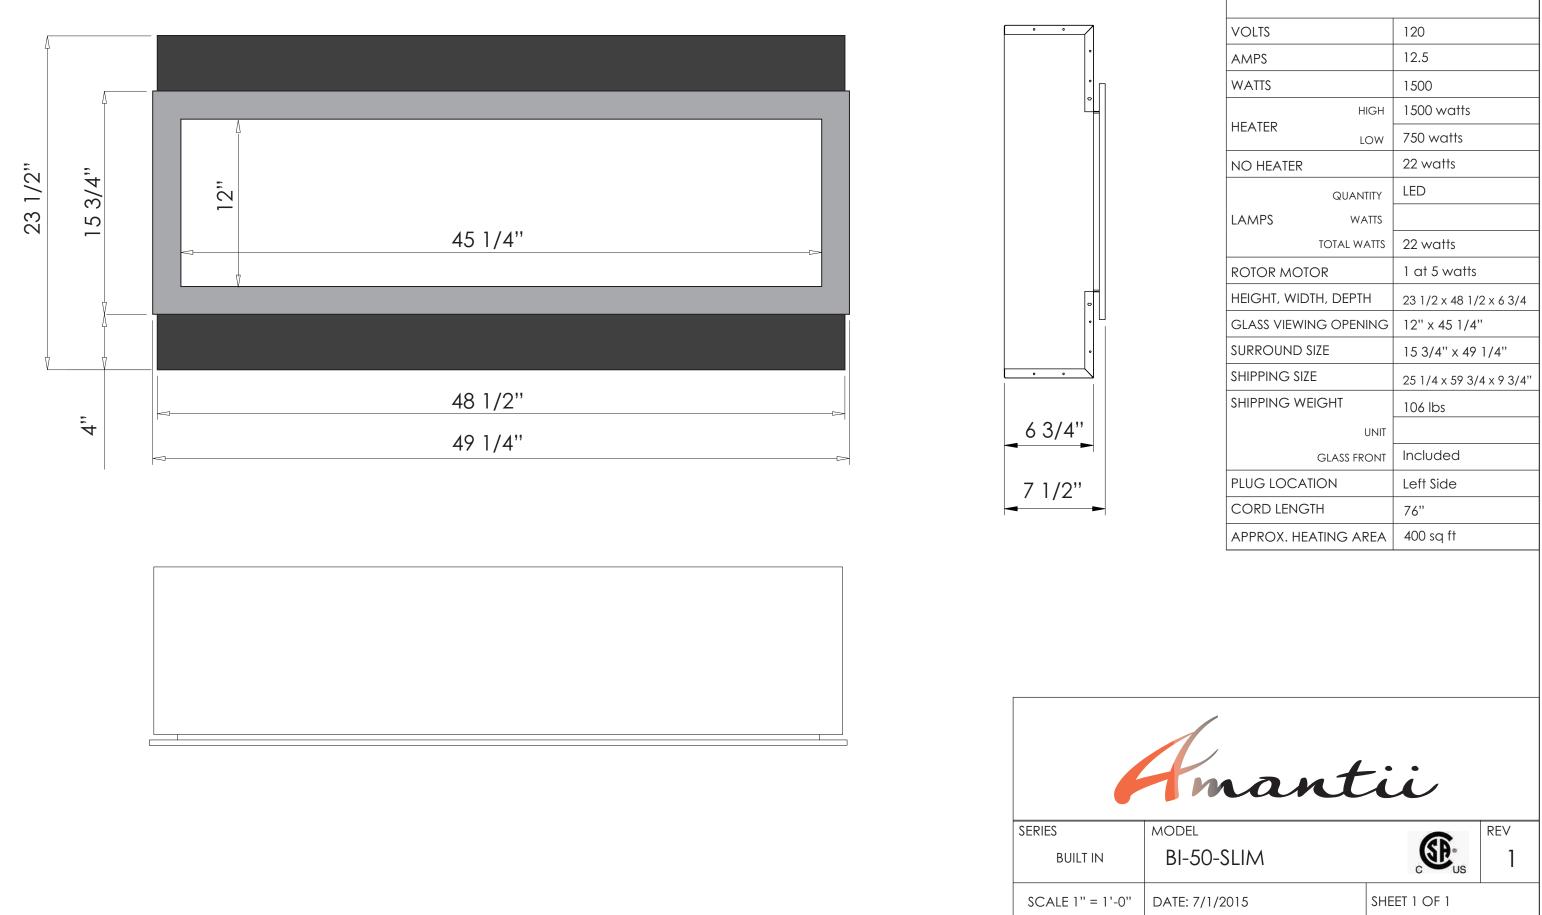

| TECHNICAL SPECIFICATIONS |             |                          |
|--------------------------|-------------|--------------------------|
| VOLTS                    |             | 120                      |
| AMPS                     |             | 12.5                     |
| WATTS                    |             | 1500                     |
| HEATER                   | HIGH        | 1500 watts               |
|                          | LOW         | 750 watts                |
| NO HEATER                |             | 22 watts                 |
|                          | QUANTITY    | LED                      |
| LAMPS                    | WATTS       |                          |
|                          | total watts | 22 watts                 |
| ROTOR MOTOR              |             | 1 at 5 watts             |
| HEIGHT, WIDTH, DEPTH     |             | 23 1/2 x 48 1/2 x 6 3/4  |
| GLASS VIEWING OPENING    |             | 12" x 45 1/4"            |
| SURROUND SIZE            |             | 15 3/4" x 49 1/4"        |
| SHIPPING SIZE            |             | 25 1/4 x 59 3/4 x 9 3/4" |
| SHIPPING WEIGHT          |             | 106 lbs                  |
| UNIT                     |             |                          |
| GLASS FRONT              |             | Included                 |
| PLUG LOCATION            |             | Left Side                |
| CORD LENGTH              |             | 76"                      |
| APPROX. HEATING AREA     |             | 400 sq ft                |