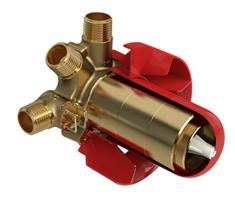

3-way Type T/P coaxial valve rough **R45** 

# Descriptions

- TXX45XX or TXX47XX trim required to complete
- <sup>1</sup>/<sub>2</sub>" inlet male NPT or sweat
- Service valves
- Rough only
- Three <sup>1</sup>/<sub>2</sub>" outlets male NPT or sweat
- Test cap
- Available colors