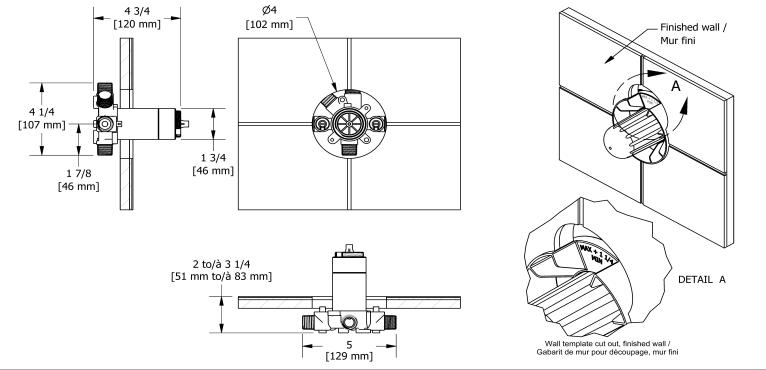

3-way Type T/P coaxial valve rough **R45** 

# Descriptions

- TXX45XX or TXX47XX trim required to complete
- <sup>1</sup>/<sub>2</sub>" inlet male NPT or sweat
- Service valves
- Rough only
- Three <sup>1</sup>/<sub>2</sub>" outlets male NPT or sweat
- Test cap
- Available colors