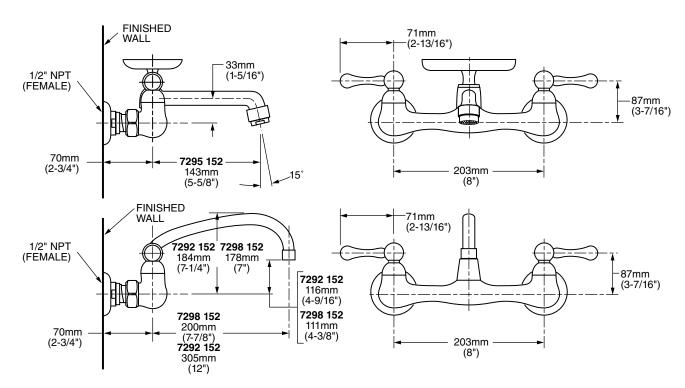

#### ☐ 7295 152 Wall-Mount Sink Faucet

5-5/8" (143mm) cast swivel spout. Brass Lever Handles. Soap dish.

#### ☐ 7298 152 Wall-Mount Sink Faucet

8" (203mm) tubular swivel spout. Brass Lever Handles. Less soap dish.

#### ☐ 7292 152 Wall-Mount Sink Faucet

12" (305mm) tubular swivel spout. Brass Lever Handles. Less soap dish.