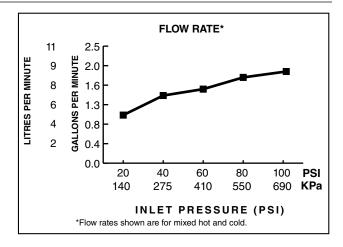

#### **GENERAL DESCRIPTION:**

Durable brass construction throughout. Amarilis 1/4 turn washerless ceramic disc valve cartridges. One-half inch NPT female inlets with brass coupling nuts. 1.83gpm/8.3L/min. maximum flow rate.