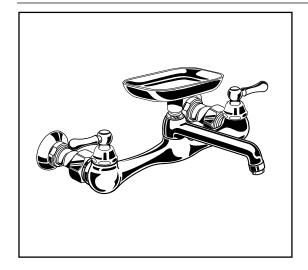

#### ☐ 7295 152 Wall-Mount Sink Faucet

5-5/8" (143mm) cast swivel spout. Brass Lever Handles. Soap dish.

# HERITAGE TWO-HANDLE WALL-MOUNT SINK FAUCET WITH BRASS SPOUT