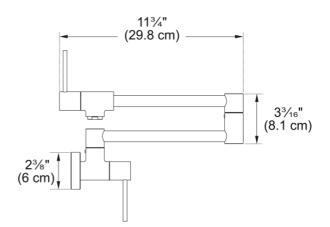

## Pescara Pot Filler - PF4400 | 115.0482.423

| Technical Data               |                 |  |
|------------------------------|-----------------|--|
| Aspect                       |                 |  |
| Spout type                   | L - spout       |  |
| Color                        | Polished chrome |  |
| Type of material             | Brass           |  |
| Product Dimensions           |                 |  |
| Faucet hole diameter         | 35 mm           |  |
| Installation                 |                 |  |
| Mounting type                | Shank           |  |
| Water supply hose connection | 1/2"            |  |
| Water supply hose length     | 650 mm          |  |
| Product specifications       |                 |  |
| Pressure                     | High pressure   |  |
| Faucet type                  | Pot filler      |  |
| Faucet operation             | Twin handle     |  |
| Faucet rotation              | 180°            |  |
| Product identification       |                 |  |
| Product brand                | FRANKE          |  |
| Product family               | None            |  |
| Collection                   | Pescara         |  |
| Features                     |                 |  |
| Water saving feature         | Yes             |  |
| Type of aerator              | Honeycomb       |  |
|                              |                 |  |