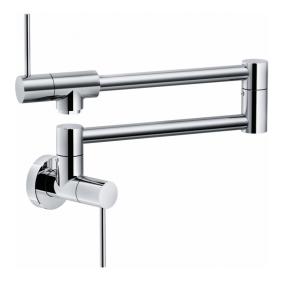

## Pescara Pot Filler - PF4400 | 115.0482.423

| Technical Data               |                 |  |
|------------------------------|-----------------|--|
| Aspect                       |                 |  |
| Spout type                   | L - spout       |  |
| Color                        | Polished chrome |  |
| Type of material             | Brass           |  |
| Product Dimensions           |                 |  |
| Faucet hole diameter         | 35 mm           |  |
| Installation                 |                 |  |
| Mounting type                | Shank           |  |
| Water supply hose connection | 1/2"            |  |
| Water supply hose length     | 650 mm          |  |
| Product specifications       |                 |  |
| Pressure                     | High pressure   |  |
| Faucet type                  | Pot filler      |  |
| Faucet operation             | Twin handle     |  |
| Faucet rotation              | 180°            |  |
| Product identification       |                 |  |
| Product brand                | FRANKE          |  |
| Product family               | None            |  |
| Collection                   | Pescara         |  |
| Features                     |                 |  |
| Water saving feature         | Yes             |  |
| Type of aerator              | Honeycomb       |  |
|                              |                 |  |