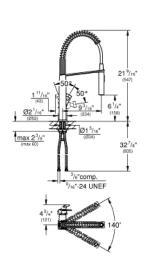

## Standard Specification:

- Single hole installation
- GROHE StarLight finish
- GROHE SilkMove 28 mm ceramic cartridge
- Locking Push Button Control to switch from regular flow to spray
- Adjustable flow rate limiter
- Swivel spout
- Swivel area 140°
- 360° maneuverable spring arm
- Protected against backflow
- Stainless steel flex lines
- Under cupboard installation
- Quick installation system