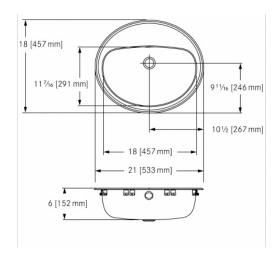

Center back waste location, accepts 1 1/4" (32 mm) waste assembly (not included), integral overflow at back of bowl.

3 faucet holes, 1 1/8" (28 mm) diameter, 4" (102 mm) centerset.

| TECHNICAL DATA           |                                |
|--------------------------|--------------------------------|
| type of basin            | vanity basin                   |
| bowl depth               | 6"                             |
| Bowl finish              | SATIN-FINISHED                 |
| Bowl front to back       | 11 7/16"                       |
| Bowl left to right       | 18"                            |
| gross weight             | 5.04 kg                        |
| material                 | STAINLESS-STEEL                |
| material code            | 1.4301 Chrome Nickel steel V2A |
| material thickness grade | 18 gauge (1.2 mm)              |
| Overall front to back    | 18"                            |
| Overall left to right    | 21"                            |
| overflow                 | no                             |
| number of faucet holes   | 3                              |
| faucet hole diameter     | 1 1/8"                         |
| Faucet ledge             | yes                            |
| type of waste kit        | optional grid strainer         |
| undercoated              | yes                            |
| waste hole position      | centre back                    |
| net weight               | 4.34 kg                        |
| Faucet ledge position    | Back                           |