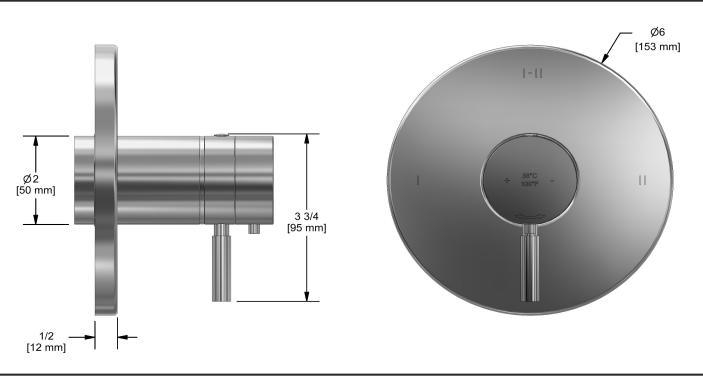

# **Specifications**

# **Descriptions**

- 4 positions (OFF, 1, 1 and 2, 2) share
- Thermostatic/pressure balance coaxial cartridge with check valves
- R23, R23-SPEX or R23-EX rough required to complete
- Trim only