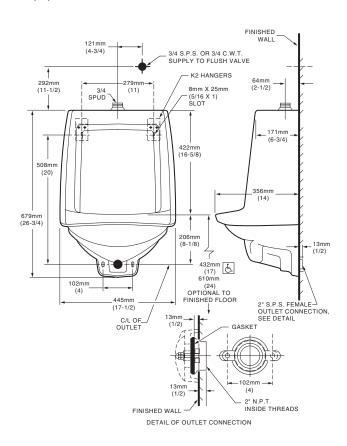

## TRIMBROOK™ URINAL

American Standard

Style That Works Better

BARRIER FREE

VITREOUS CHINA

**6561.017** Top Spud

MEETS THE AMERICANS DISABILITIES ACT GUIDELINES AND ANSI A117.1 REQUIREMENTS FOR ACCESSIBLE AND USEABLE BUILDING FACILITIES - CHECK LOCAL CODES

• WHEN INSTALLED SO TOP OF RIM IS 432MM (17") FROM THE FINISHED FLOOR.

## NOTES:

FLUSH VALVE NOT INCLUDED WITH FIXTURE AND MUST BE ORDERED SEPARATELY. PROVIDE SUITABLE REINFORCEMENT FOR ALL WALL SUPPORTS.