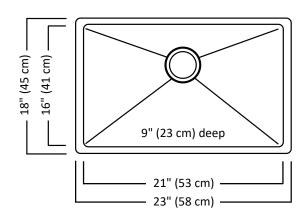

### **Description:**

- 18 gauge, 18-10 stainless steel, type 304
- Bowl size 16 x 21, 9" deep (41 x 53, 23 cm deep
- Overall size 18 x 23, 9" deep (45 x 58, 23 cm deep
- 10 mm radius corners
- Rear drain location
- Creased lines on bottom to improve drainage
- Satin bowl and ledge