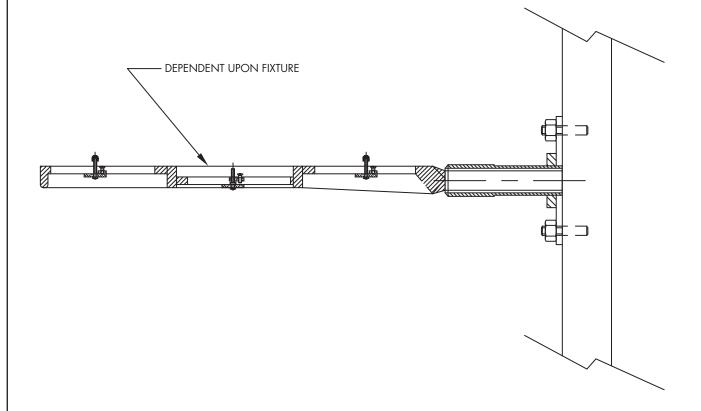

## Wall Mounted Concealed Arm Lavatory Carrier

**SPECIFICATION:** Watts Drainage CA-462 concealed arm lavatory carrier with adjustable epoxy coated cast iron wall plate.

| Job Name     | Contractor           |
|--------------|----------------------|
| Job Location | Contractor's P.O. No |
| Engineer     | Representative       |