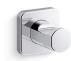

### **Features**

- Robe hook provides convenient hanging storage of robes, towels, and other bath items.
- Coordinates with other products in the Parallel collection.

## Material

- Premium metal construction for durability and reliability.
- KOHLER finishes resist corrosion and tarnishing.