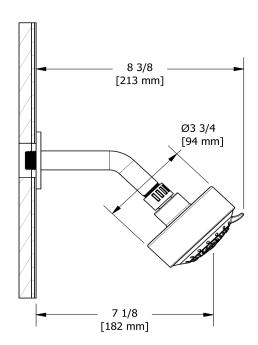

Eco 3-jet shower head with arm P358

## **Descriptions**

- Shower arm with round flange
- 3 jets
- Swivel
- Scale-free