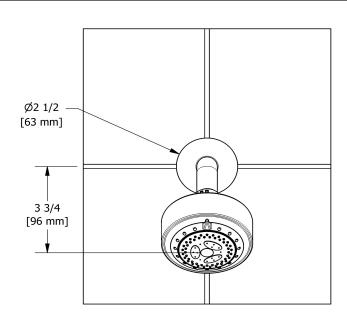

Eco 3-jet shower head with arm P358

## **Descriptions**

- Shower arm with round flange
- 3 jets
- Swivel
- Scale-free