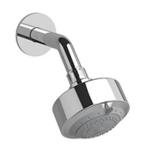

Eco 3-jet shower head with arm P358

## **Descriptions**

- Shower arm with round flange
- 3 jets
- Swivel
- Scale-free