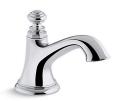

### Artifacts® with Bell design

Widespread bathroom sink spout K-72759

#### **Features**

- Includes clicker drain with 1-1/4" (32 mm) metal tailpiece.
- 5-3/8" (137 mm) spout reach.
- Handles sold separately.
- Laminar flow delivers a graceful stream of water.
- 1.2 gpm (4.5 lpm) maximum flow rate at 60 psi (4.14 bar).
- Coordinate with your choice of Artifacts handles for a personalized design.

#### **Technical Information**

All product dimensions are nominal.

Faucet:

Flow rate: 1.2 gal/min (4.5 l/min)

Pressure: 60 psi (4.1 bar)

Drain included: Yes

Spout:

Spout reach: 5-3/8" (137 mm)