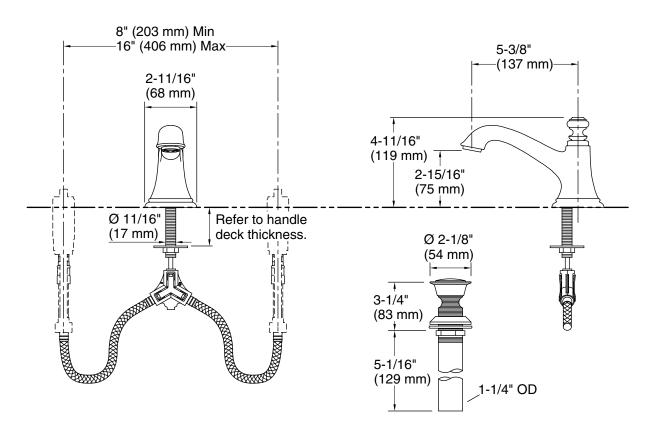

#### **Technical Information**

All product dimensions are nominal.

Faucet:

Flow rate: 1.2 gal/min (4.5 l/min)

Pressure: 60 psi (4.1 bar)

Drain included: Yes

Spout:

Spout reach: 5-3/8" (137 mm)

#### **Notes**

Install this product according to the installation guide.