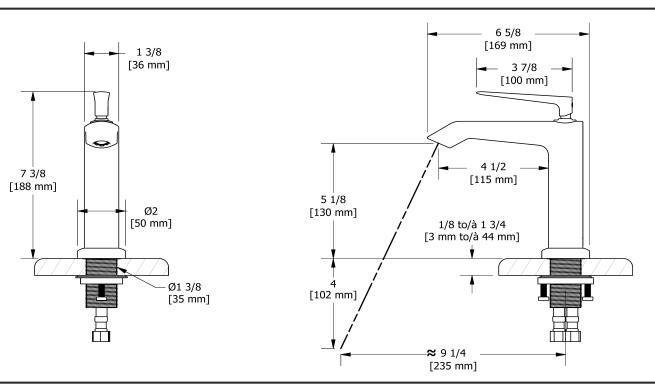

# **Specifications**

## **Descriptions**

- Push drain
- Ceramic cartridge
- 3/8" speedway compression

#### **Available colors**

• C : Chrome

#### Available flows

- 3.7 L/min, 1 gpm (US) 60psi
- 1.9 L/min, 0.5 gpm (US) 60psi ( **VYS01-05** )

### Certifications

- CSA B125.1
- NSF/ANSI standard 61 and 372
- ASME A112.18.1
- CMR248 Approval
- ADA



Sizes, models and finishes may differ from thoses presented.

#### Warranty

This **Riobel Inc.** product you have purchased carries a Limited Lifetime Warranty on the chrome, PVD finish, blacks and all working parts and is guaranteed from the initial purchase date against all manufacturing defects. All other finishes, including plastic components, are guaranteed for one year. All electric and/or electronic parts are covered by a 5-year limited warranty.

#### **Customer Service**

Ontario, West Canada: 888-287-5354 Quebec, Maritimes, United States: 866-473-8442