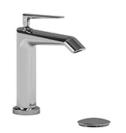

## **Descriptions**

- Push drain
- Ceramic cartridge
- 3/8" speedway compression