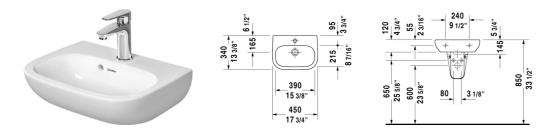

## **D-Code Handrinse basin** # 07054500002

## |< 17 3/4" Inch >|

| Handrinse basin                                                                                                       | Dimension             | Weight     | Order number |
|-----------------------------------------------------------------------------------------------------------------------|-----------------------|------------|--------------|
| with overflow, with faucet deck, underside fully glazed,<br>hardware included, wall-mounted, cUPC listed, 17 3/4" Inc | h                     |            |              |
| Colors                                                                                                                |                       |            |              |
| 00 White                                                                                                              |                       |            |              |
| Variant                                                                                                               |                       |            |              |
| •                                                                                                                     | 17 3/4" x 13 3/8" Ind | ch 22.5 lb | 07054500002  |
| Suitable products                                                                                                     |                       |            |              |
| Siphon cover for # 070545, 8 1/2" x 8 7/8" Inch                                                                       | 8 1/2" x 8 7/8" Inch  |            | 085717       |