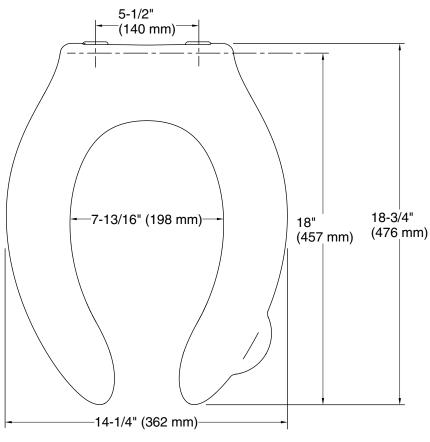

### **Technical Information**

All product dimensions are nominal.

Seat shape type:ElongatedSeat front type:Open-frontSeat hinge type:CheckSeat-mounting<br/>holes:5-1/2" (140 mm)