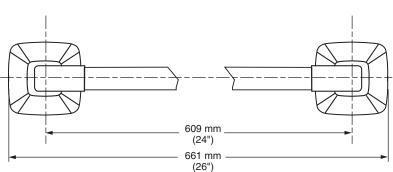

## TOWNSEND® BATH ACCESSORIES TOWEL BARS

MODEL NUMBER:

□ 7353018 - 18" Towel Bar

□ 7353024 - 24" Towel Bar

## SUGGESTED SPECIFICATION

18" and 24" Towel Bar shall feature metal construction. Rod shall be brass. Shall feature concealed mounting with no exposed set screws. Towel Bar shall be American Standard Model # 7353\_\_\_\_.