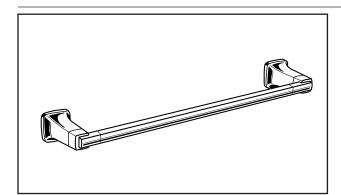

## TOWNSEND® BATH ACCESSORIES TOWEL BARS

MODEL NUMBER:

□ 7353018 - 18" Towel Bar

□ 7353024 - 24" Towel Bar

## **PRODUCT FEATURES:**

Materials of Construction: Metal construction for durability & long life. Brass rod.

Concealed Mounting: No exposed set screws.

Easy to Install