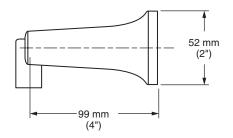

## **PRODUCT FEATURES:**

Materials of Construction: Metal construction for durability & long life. Brass rod.

Concealed Mounting: No exposed set screws.

Easy to Install