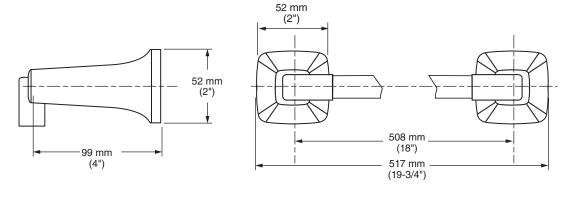

## TOWNSEND® BATH ACCESSORIES TOWEL BARS

MODEL NUMBER:

□ 7353018 - 18" Towel Bar

□ 7353024 - 24" Towel Bar

## SUGGESTED SPECIFICATION

18" and 24" Towel Bar shall feature metal construction. Rod shall be brass. Shall feature concealed mounting with no exposed set screws. Towel Bar shall be American Standard Model # 7353\_\_\_\_.