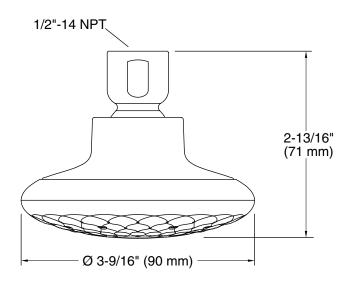

### **Technical Information**

All product dimensions are nominal.

### **Showerhead/Body Spray:**

Rated maximum 1.5 gal/min (5.7 l/min) flow: