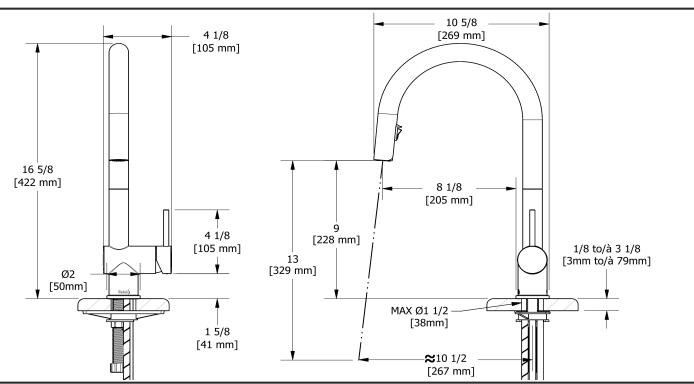

# **Specifications**

# **Descriptions**

- Ceramic cartridge
- 3/8" speedway compression
- Silent braided nylon hose
- 2-jet BoomerangTM hand spray system with intergrated swivel

## Available colors

- C : Chrome
- SS: Stainless Steel (PVD)
- BK : Black

# Available flows

- 5.69 L/min, 1.5 gpm (US) 60psi
- CSA B125.1
- NSF/ANSI standard 61 and 372
- ASME A112.18.1

cUPC®



Sizes, models and finishes may differ from thoses presented.

## Warranty

This **Riobel Inc.** product you have purchased carries a Limited Lifetime Warranty on the chrome, PVD finish, blacks and all working parts and is guaranteed from the initial purchase date against all manufacturing defects. All other finishes, including plastic components, are guaranteed for one year. All electric and/or electronic parts are covered by a 5-year limited warranty.

### **Customer Service**

Ontario, West Canada: 888-287-5354 Quebec, Maritimes, United States: 866-473-8442