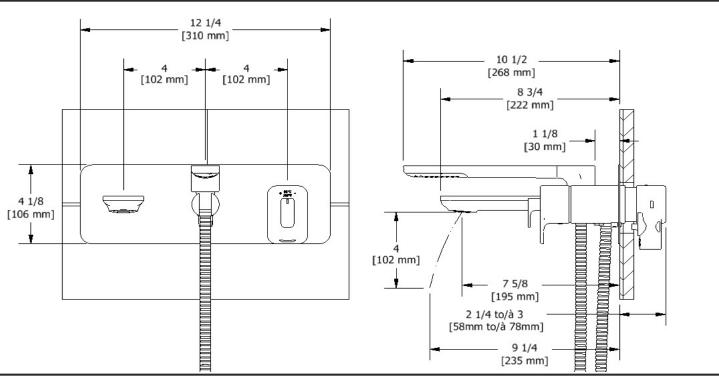

Wall-mount Type T/P (thermo/pressure balance) coaxial tub filler with hand shower **EO21** 

**Specifications**Descriptions

- ½" inlet female NPT
- Thermostatic/pressure balance coaxial cartridge with check valves
- 1-jet hand shower/scale-free
- 2-way no share
- Service valves