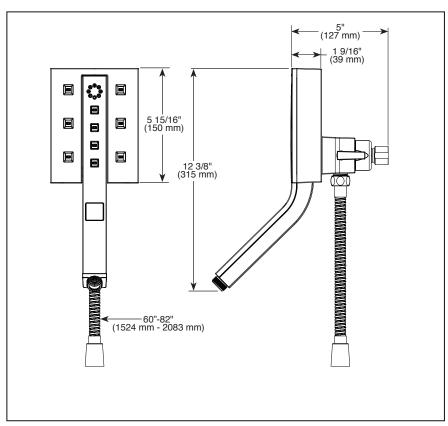

#### **STANDARD SPECIFICATIONS:**

- Max. flow rate 1.75 gpm at 80 psi, 6.6 L/min @ 550 kPa (58473-▲ and 58473-▲-PR)
- Max. flow rate 2.5 gpm at 80 psi, 9.5 L/min @ 550 kPa (58473-▲25 and 58473-▲-PR25)
- Integrated handshower docks securely into showerhead when not in use
- 3-way diverter for extra spray options
- Fixed showerhead and handshower all in one
- Change spray modes with push button
- 60"-82" (1524 mm 2083 mm) stretchable metal hose
- 4 spray settings not a positive shut-off
- Lumicoat<sup>™</sup> is not applied to the shower hose