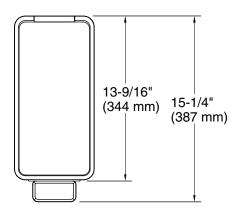

## **Technical Information**

All product dimensions are nominal.

Material: Stainless Steel