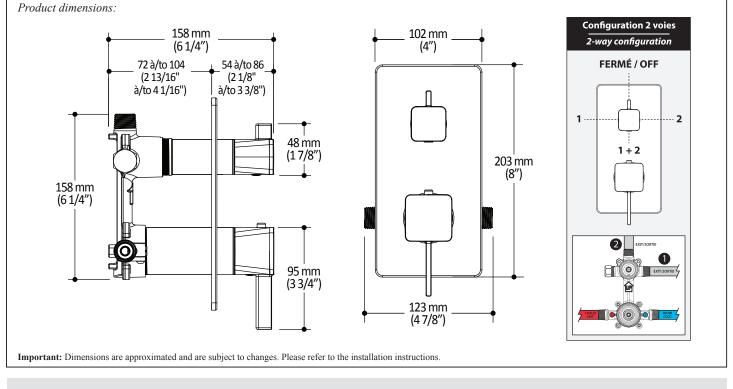

#### Features

- 2 male water inlets 1/2NPT threaded or welded
- 2 male water outlets 1/2NPT threaded or welded
- Solid brass construction
- Total adjustment of 32 mm (1 1/4")
- Can be installed back to back
- Support included for better stability during installation
- Operates 1 or 2 components at a time

#### **Installation Notes**

This product must be installed following the installation instructions provided.