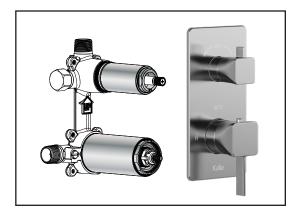

# SQUAREONE<sup>TM</sup>

### 2-way AQUATONIK<sup>™</sup> type T/P 1/2" valve with diverter and decorative trim

#### Features

- 2 male water inlets 1/2NPT threaded or welded
- 2 male water outlets 1/2NPT threaded or welded
- Solid brass construction
- Total adjustment of 32 mm (1 1/4")
- Can be installed back to back
- Support included for better stability during installation
- Operates 1 or 2 components at a time

#### **Colors (Finishes)**

- Chrome: BF1581-110
- Pure Nickel PVD: BF1581-125
- Matte Black: BF1581-160