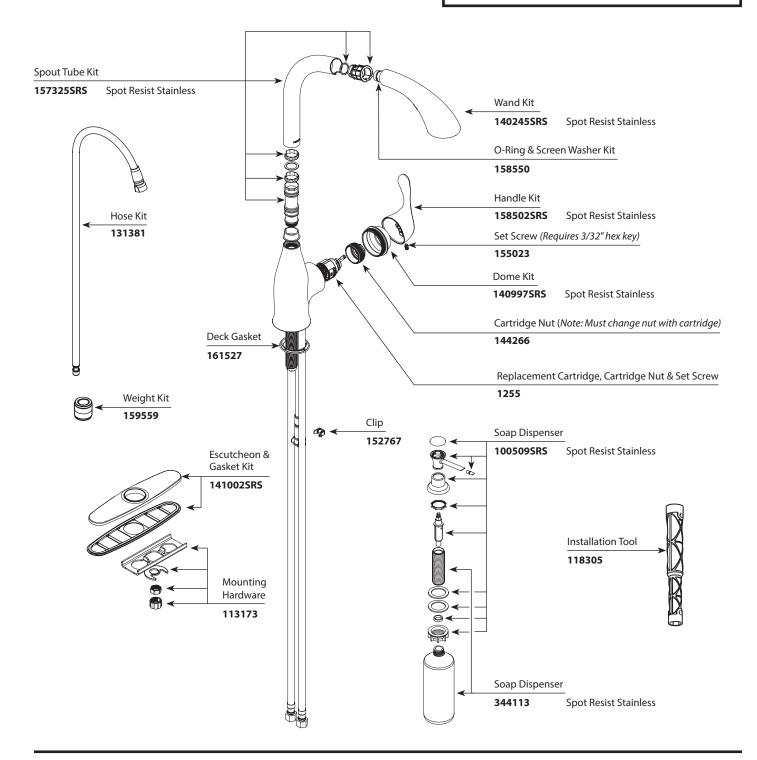

## **Illustrated Parts**

Varese™

**One-Handle Pullout Kitchen Faucet** 

**MODEL** 87450SRS **HANDLE** 

Lever

**FINISH**Spot Resist

Stainless