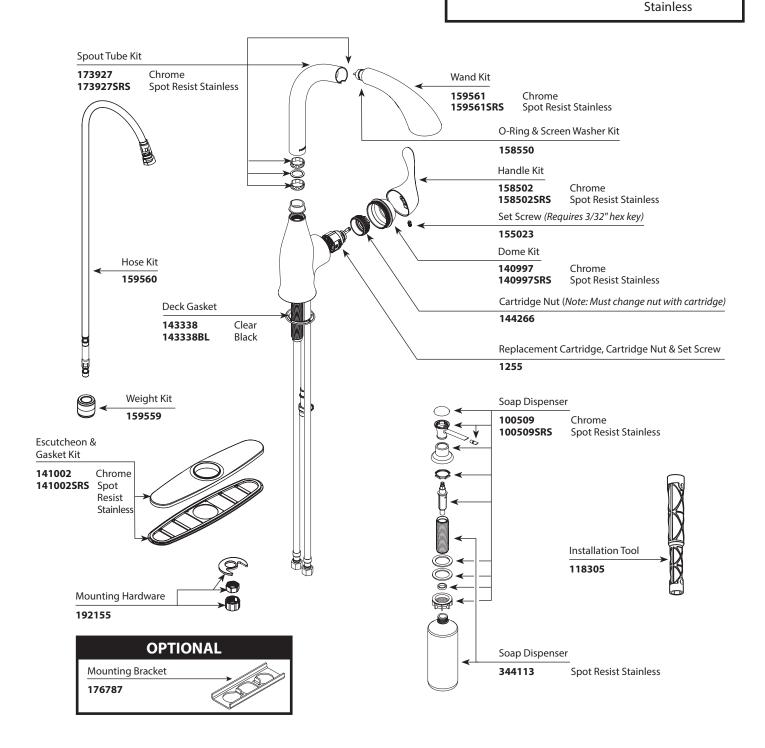

### Varese™

**One-Handle Pullout Kitchen Faucet** 

MODEL

HANDLE

**FINISH** 

87450 87450SRS Lever Lever Chrome Spot Resist

Order by Part Number

## **Illustrated Parts**

Varese™

**One-Handle Pullout Kitchen Faucet** 

MODEL

**HANDLE** 

**FINISH** 

87450 87450SRS Lever Lever Chrome Spot Resist

Stainless