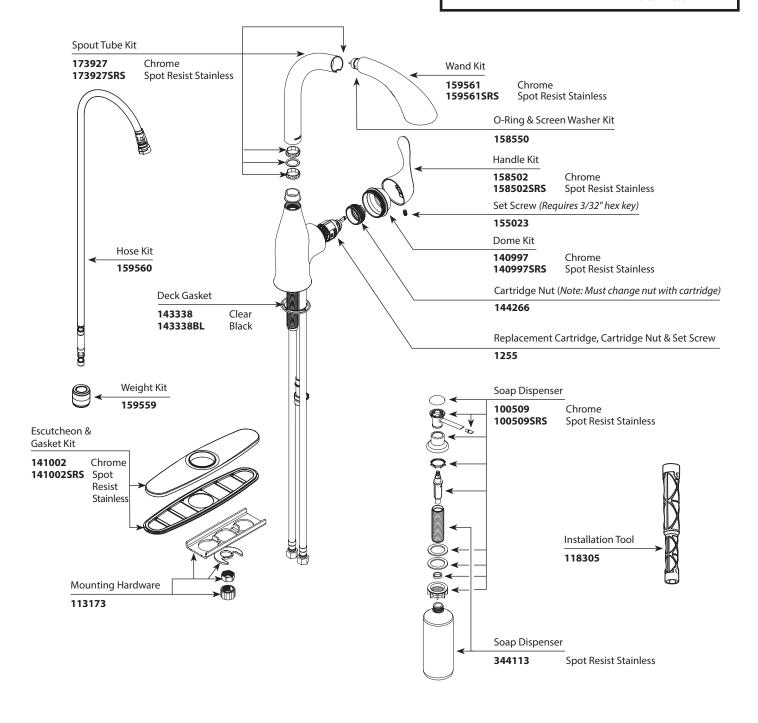

## **Illustrated Parts**

Varese™

**One-Handle Pullout Kitchen Faucet** 

MODEL

**HANDLE** 

**FINISH** 

87450 87450SRS Lever Lever Chrome Spot Resist

Stainless

Order by Part Number