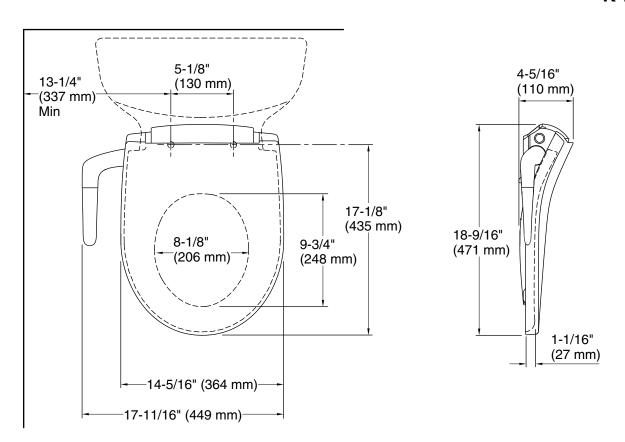

# **Technical Information**

All product dimensions are nominal.

Seat shape type: Round-front Seat front type: Closed-front