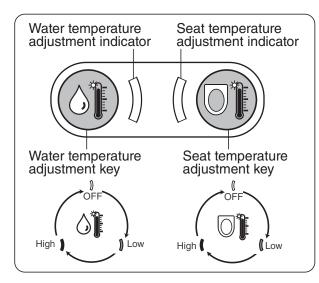

# ■ 8019A60GPC.020- Elongated Seat

- Two independent water sprays for front and back cleansing.
- The dual water spray system is self cleansing. Each nozzle is rinsed with water before and after each use.
- Instant heating provides unlimited warm water on demand
- The heated seat function has 3 levels including OFF.
  Temperature can be easily adjusted for comfort
- · Soft night light to guide you at night.
- · Slow-close seat and lid
- One button push that allows the user to easily detach the seat for convenient cleaning of hard-to-reach areas
- Stylish, 95 mm low profile design for use with most elongated bowls
- Dial for manual operation control attached to the side of the seat
- Seat weighs 7.20 lbs. (3.3 kg)