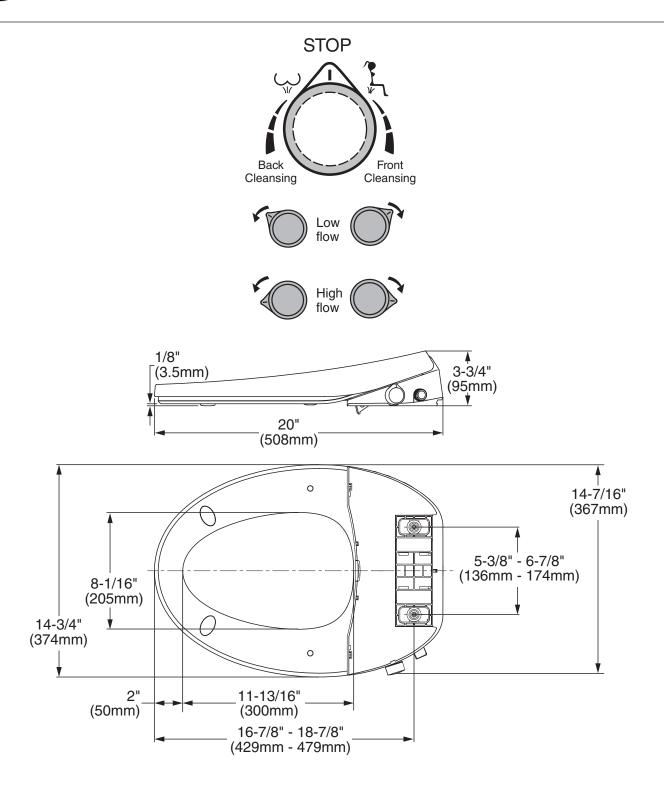

# ■ 8019A60GPC.020- Elongated Seat

- Two independent water sprays for front and back cleansing.
- The dual water spray system is self cleansing. Each nozzle is rinsed with water before and after each use.
- Instant heating provides unlimited warm water on demand
- The heated seat function has 3 levels including OFF.
  Temperature can be easily adjusted for comfort
- · Soft night light to guide you at night.
- · Slow-close seat and lid
- One button push that allows the user to easily detach the seat for convenient cleaning of hard-to-reach areas
- Stylish, 95 mm low profile design for use with most elongated bowls
- Dial for manual operation control attached to the side of the seat
- Seat weighs 7.20 lbs. (3.3 kg)

#### **Nominal Dimensions:**

14-7/16" x 20" x 3-3/4" (367 x 508 x 95 mm)