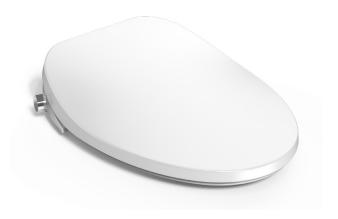

# ■ 8019A60GPC.020- Elongated Seat

- Two independent water sprays for front and back cleansing.
- The dual water spray system is self cleansing. Each nozzle is rinsed with water before and after each use.
- Instant heating provides unlimited warm water on demand
- The heated seat function has 3 levels including OFF.
  Temperature can be easily adjusted for comfort
- · Soft night light to guide you at night.
- · Slow-close seat and lid
- One button push that allows the user to easily detach the seat for convenient cleaning of hard-to-reach areas
- Stylish, 95 mm low profile design for use with most elongated bowls
- Dial for manual operation control attached to the side of the seat
- Seat weighs 7.20 lbs. (3.3 kg)

#### **Nominal Dimensions:**

14-7/16" x 20" x 3-3/4" (367 x 508 x 95 mm)