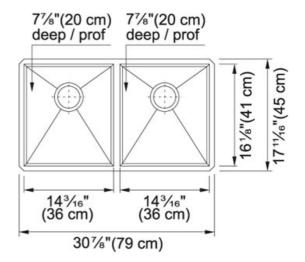

## Stainless Steel | 122.0456.838

FAMILY: Sinks | SERIES: Steel Queen | FINISH: Stainless Steel | INSTALLATION TYPE: Undermount | MODEL: QDFU1831-8

| TECHNICAL DATA        |                          |
|-----------------------|--------------------------|
| Width overall         | 17 11/16"                |
| Length overall        | 30 7/8"                  |
| Width of large bowl   | 16 1/8"                  |
| Length of large bowl  | 14 3/16"                 |
| Depth of large bowl   | 7 7/8"                   |
| Width of small bowl   | 16 1/8"                  |
| Length of small bowl  | 14 3/16"                 |
| Depth of small bowl   | 8"                       |
| Cabinet Size          | 33"                      |
| Number of Bowls       | 2                        |
| Waste Outlet Diameter | 3 1/2"                   |
| Cut-Out Template      | Yes                      |
| Faucet Hole           | None                     |
| Type of Material      | 20 Gauge Stainless Steel |
| Surface Finish        | Commercial Satin         |
| Waste Kit Included    | YES                      |