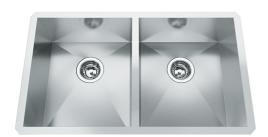

## Stainless Steel | 122.0456.838

FAMILY: Sinks | SERIES: Steel Queen | FINISH: Stainless Steel | INSTALLATION TYPE: Undermount | MODEL: QDFU1831-8

| TECHNICAL DATA        |                          |
|-----------------------|--------------------------|
| Width overall         | 17 11/16"                |
| Length overall        | 30 7/8"                  |
| Width of large bowl   | 16 1/8"                  |
| Length of large bowl  | 14 3/16"                 |
| Depth of large bowl   | 7 7/8"                   |
| Width of small bowl   | 16 1/8"                  |
| Length of small bowl  | 14 3/16"                 |
| Depth of small bowl   | 8"                       |
| Cabinet Size          | 33"                      |
| Number of Bowls       | 2                        |
| Waste Outlet Diameter | 3 1/2"                   |
| Cut-Out Template      | Yes                      |
| Faucet Hole           | None                     |
| Type of Material      | 20 Gauge Stainless Steel |
| Surface Finish        | Commercial Satin         |
| Waste Kit Included    | YES                      |