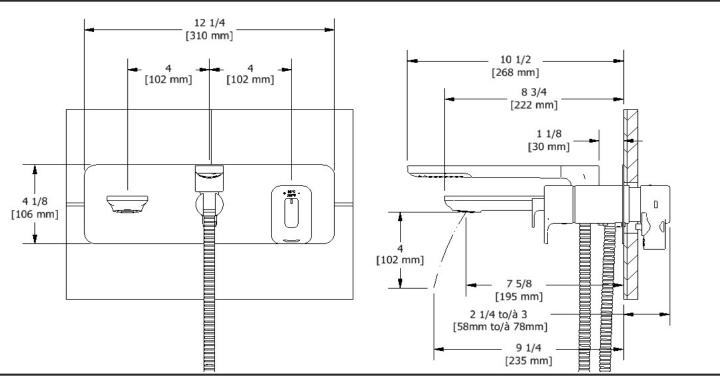

Wall-mount Type T/P (thermo/pressure balance) coaxial tub filler with hand shower **EO21** 

## **Descriptions**

- ½" inlet female NPT
- Thermostatic/pressure balance coaxial cartridge with check
- 1-jet hand shower/scale-free
- 2-way no share
- · Service valves