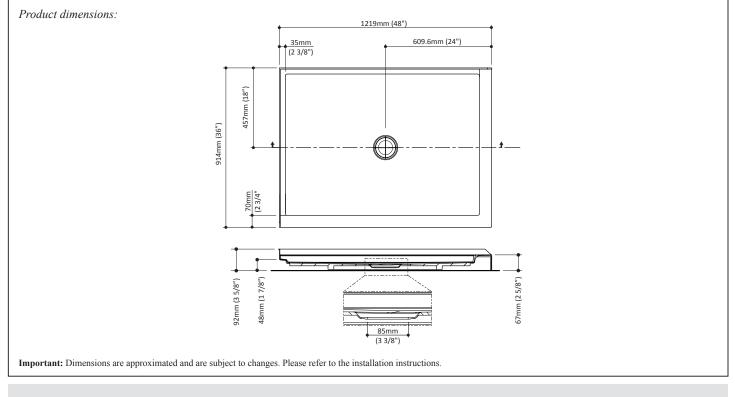

### **SPECIFICATIONS**

#### Features

- · Rectangular shower base for corner installation
- Anti-leak design with threshold designed to eliminate water infiltrations
- Fiberglass reinforced acrylic
- Sturdy construction with steel reinforcement for strength and stability
  Support bars installed under the base for greater stability and ease of adjustment
- 1219 mm x 914 mm (48" x 36")
- Ultra-thin 67 mm (2" 5/8) threshold
- Central drain
- Integrated tiling flanges on 2 walls (left)