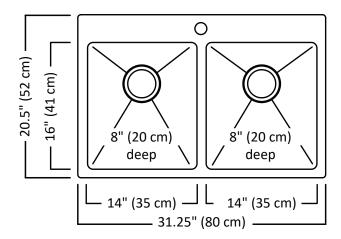

### **Description:**

- 18 gauge, 18-10 stainless steel, type 304
- Two equal bowls 16 x 14, 8" deep (41 x 35, 20 cm deep)
- Overall size 20 1/2 x 31 1/4, 8" deep (52 x 80, 20 cm deep)
- Rear drain location
- 10 mm radius corners
- Flush divide centre separation
- Creased lines on bottom to improve drainage
- Self-rimming with faucet ledge
- Satin bowls and deck