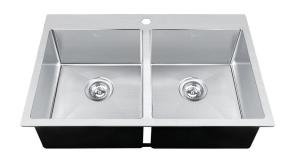

### **Description:**

- 18 gauge, 18-10 stainless steel, type 304
- Two equal bowls 16 x 14, 8" deep (41 x 35, 20 cm deep)
- Overall size 20 1/2 x 31 1/4, 8" deep (52 x 80, 20 cm deep)
- Rear drain location
- 10 mm radius corners
- Flush divide centre separation
- Creased lines on bottom to improve drainage
- Self-rimming with faucet ledge
- Satin bowls and deck