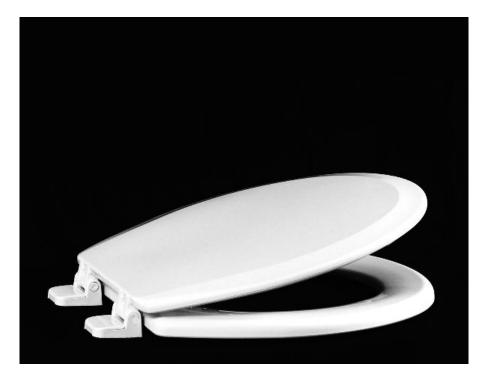

# **Product Specifications**

| Shape             | Elongated      |
|-------------------|----------------|
| Seat Material     | Centocore wood |
| Seat Form         | Closed front   |
| Commercial Hinge  | No             |
| Bolt Material     | Plastic        |
| Hardware Material | Plastic        |
| Check Hinge       | No             |
| Cover             | Yes            |
| Custom Gasket     | Yes            |
| Color             | White          |
|                   |                |

#### **Available Colors**

White, bone, crane white, biscuit,