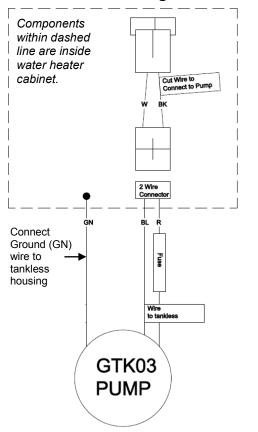

#### **Electrical Diagram**

#### Wiring Table

| <b>3</b> • • •           |                        |                                       |
|--------------------------|------------------------|---------------------------------------|
| Description              | GTK03 (Pump)           | Rinnai Circ-Logic™                    |
| +115VAC<br>(Circ-Logic™) | Red (R)<br>(with fuse) | Black (BK)                            |
| Neutral<br>(Circ-Logic™) | Blue (BL)              | White (W)                             |
| Ground                   | Green (GN)             | Connect Ground to<br>Tankless Housing |