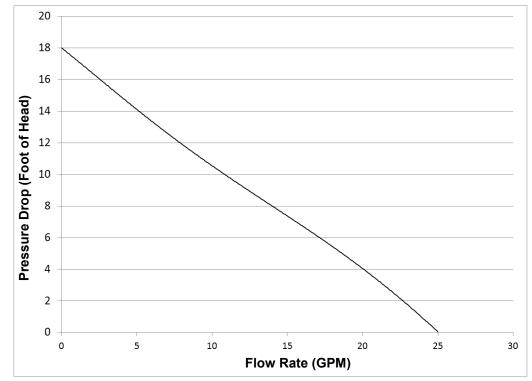

|                                  |  |
| Grundfos GTK03 Kit must be used with Rinnai Tankless Water Heaters                                                                                                                 |                                  |  |

### Re

utilizing Rinnai Circ-Logic™.

#### Grundfos GTK03 Pump Kit is included with the following kits

- Control-R<sup>™</sup> Wireless Demand Recirculation Kit: 1 Push Button with Pump (Part # RWMKT01P)
- Control-R<sup>™</sup> Wireless Demand Recirculation Kit: 1 Push Button, 1 Temperature Sensor and Pump (Part # RWMKT03P)



Part Number: GTK03

### GTK03 Pump Kit ngi

#### **Pump Performance Curve**



#### **Electrical Diagram**



#### Wiring Table

| <b>3</b> • • •           |                        |                                       |
|--------------------------|------------------------|---------------------------------------|
| Description              | GTK03 (Pump)           | Rinnai Circ-Logic™                    |
| +115VAC<br>(Circ-Logic™) | Red (R)<br>(with fuse) | Black (BK)                            |
| Neutral<br>(Circ-Logic™) | Blue (BL)              | White (W)                             |
| Ground                   | Green (GN)             | Connect Ground to<br>Tankless Housing |

## **Rinnai**.

Learn more about Rinnai high-performance Commercial and Residential Tankless Water Heaters, Hybrid Tank-Tankless Water Heaters, Boilers, Vent-Free Fan Convectors and E