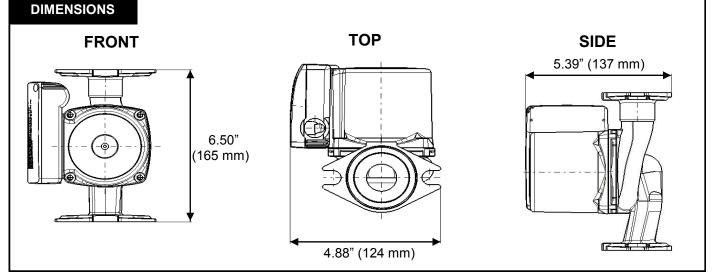

#### Sp

| pecifications                                                                                                                                                                      |                                  |  |
|------------------------------------------------------------------------------------------------------------------------------------------------------------------------------------|----------------------------------|--|
| Housing Material                                                                                                                                                                   | Stainless Steel with Check Valve |  |
| Flow Range                                                                                                                                                                         | 20 GPM                           |  |
| Head Range                                                                                                                                                                         | 17 Ft (5 m)                      |  |
| Max Liquid Temperature                                                                                                                                                             | 150° F (65° C)                   |  |
| Maximum System Pressure                                                                                                                                                            | 145 PSI                          |  |
| Input Voltage                                                                                                                                                                      | 115 V                            |  |
| Frequency                                                                                                                                                                          | 60 Hz                            |  |
| Max Amperage                                                                                                                                                                       | 0.75 A                           |  |
| Connection Size                                                                                                                                                                    | 3/4" Flange                      |  |
| Weight (Pump/Flange Kit Combined)                                                                                                                                                  | 8.6 lbs. (4 kg)                  |  |
| Pipe Length                                                                                                                                                                        |                                  |  |
| Equivalent pipe length using Grundfos GTK03 pump at 120°F (49° C) = Up to 200 Ft (61 m) (3/4" piping).                                                                             |                                  |  |
| Equivalent pipe length includes supply piping, return piping and fittings. The installer/contractor/engineer must calculate the total equivalent pipe length of the piping system. |                                  |  |
| Warranty                                                                                                                                                                           | Manufacturer's Warranty Applies  |  |
| equirements                                                                                                                                                                        |                                  |  |
| Grundfos GTK03 Kit must be used with Rinnai Tankless Water Heaters                                                                                                                 |                                  |  |