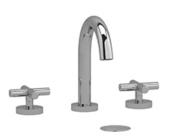

8" lavatory faucet **RU08**+

# **Descriptions**

- Push drain
- Ceramic cartridge
- 3/8" speedway compression