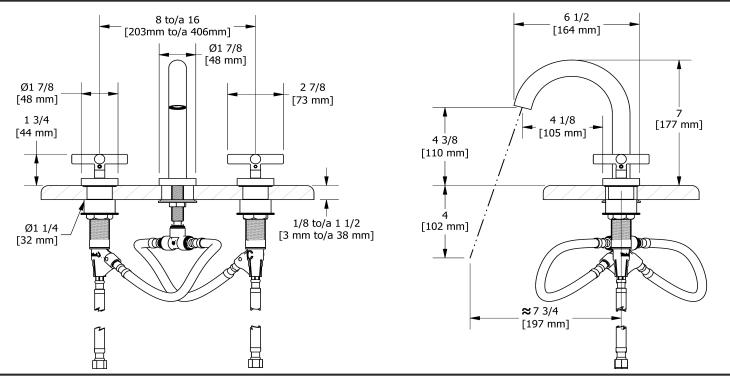

8" lavatory faucet **RU08**+

# **Descriptions**

- Push drain
- Ceramic cartridge
- 3/8" speedway compression