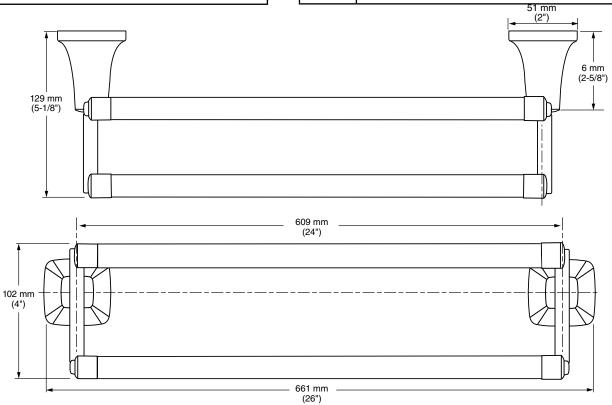

## SUGGESTED SPECIFICATION

24" Double Towel Bar shall feature metal construction. Rods shall be brass. Shall feature concealed mounting with no exposed set screws. Double Towel Bar shall be American Standard Model # 7353224.\_\_\_\_.