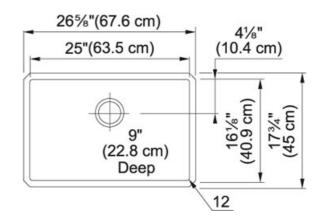

| TECHNICAL DATA        |                          |
|-----------------------|--------------------------|
| Width overall         | 17 11/16"                |
| Length overall        | 26 5/8"                  |
| Width of large bowl   | 16 1/8"                  |
| Length of large bowl  | 25"                      |
| Depth of large bowl   | 9"                       |
| Cabinet Size          | 27"                      |
| Number of Bowls       | 1                        |
| Waste Outlet Diameter | 3 1/2"                   |
| Faucet Hole           | NO                       |
| Type of Material      | 18 Gauge Stainless Steel |
| Waste Kit Included    | YES                      |