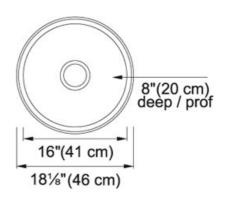

## Stainless Steel | 113.0045.253

FAMILY: Sinks | SERIES: Steel Queen | MODEL: QSR18-8 | FINISH: Stainless Steel | PRODUCT LINE: Hospitality |

INSTALLATION TYPE: Topmount

| TECHNICAL DATA         |                          |
|------------------------|--------------------------|
| Width overall          | 18 1/8"                  |
| Length overall         | 18 1/8"                  |
| Width of large bowl    | 16"                      |
| Length of large bowl   | 16"                      |
| Depth of large bowl    | 8"                       |
| Cabinet Size           | 21"                      |
| Number of Bowls        | 1                        |
| Waste Outlet Diameter  | 3 1/2"                   |
| Cut-Out Template       | Yes                      |
| Faucet Hole            | None                     |
| Type of Material       | 20 Gauge Stainless Steel |
| Surface Finish         | H-HIGH-GLOSS/MIRROR      |
| EZ Torque Installation | YES                      |
| Waste Kit Included     | YES                      |