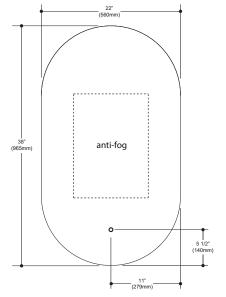

## **Eclipse**

Indirect illuminated LED oblong mirrors with touch-switch for color temperature control

| FEATURES                             |                                          |
|--------------------------------------|------------------------------------------|
| Model #                              | MR1949-570-001                           |
| Packaging<br>mm (in)                 | 1075 x 675 x 115<br>(42.38 x 26.5 x 4.5) |
| Mirror thickness                     | 4 mm                                     |
| Weight kg (lb)                       | 9.1 (20)                                 |
| Certification                        | $_{\rm c}$ UL $_{\rm us}$                |
| Anti-fog system                      | Included                                 |
| Magnifying mirror (3X)               | Not available                            |
| Reversible                           | Yes                                      |
| Total thickness                      | 45 mm (1 3/4")                           |
| Automatically opens with wall switch | Yes                                      |
| Frame                                | White (back)                             |