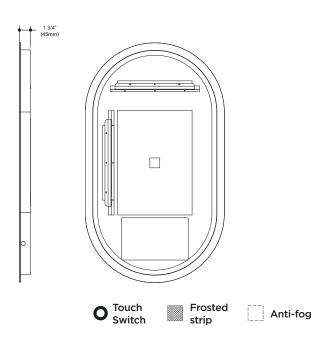

## **Eclipse**

Indirect illuminated LED oblong mirrors with touch-switch for color temperature control

| FEATURES                             |                                          |
|--------------------------------------|------------------------------------------|
| Model #                              | MR1949-570-001                           |
| Packaging<br>mm (in)                 | 1075 x 675 x 115<br>(42.38 x 26.5 x 4.5) |
| Mirror thickness                     | 4 mm                                     |
| Weight kg (lb)                       | 9.1 (20)                                 |
| Certification                        | $_{\rm c}$ UL $_{\rm us}$                |
| Anti-fog system                      | Included                                 |
| Magnifying mirror (3X)               | Not available                            |
| Reversible                           | Yes                                      |
| Total thickness                      | 45 mm (1 3/4")                           |
| Automatically opens with wall switch | Yes                                      |
| Frame                                | White (back)                             |