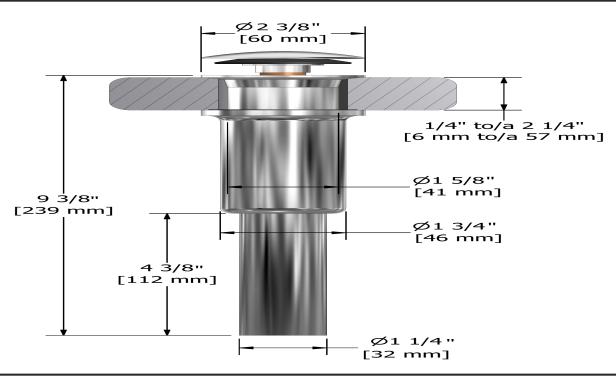

# **Specifications**

# **Descriptions**

- Ø11/4" tail piece
- Push drain

#### Available colors

• C : Chrome

• BN: Brushed Nickel (PVD)

• PN: Polished Nickel (PVD)

## **Certifications**

- CMR248 Approval
- CSA B125.2
- ASME A112.18.2

CUPC®



Sizes, models and finishes may differ from thoses presented.

#### Warranty

This **Riobel Inc.** product you have purchased carries a Limited Lifetime Warranty on the chrome, PVD finish, blacks and all working parts and is guaranteed from the initial purchase date against all manufacturing defects. All other finishes, including plastic components, are guaranteed for one year. All electric and/or electronic parts are covered by a 5-year limited warranty.

### **Customer Service**

Ontario, West Canada: 888-287-5354 Quebec, Maritimes, United States: 866-473-8442