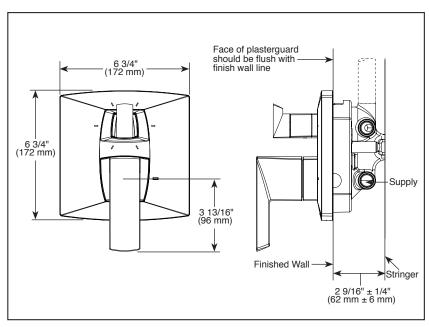

#### STANDARD SPECIFICATIONS:

- Maintains a balanced pressure of hot and cold water even when a valve is turned on or off elsewhere in the system
- For use with MultiChoice® Universal integrated shower diverter rough valve body (R75000 Series)
- Back-to-back installation capability
- Top handle controls diverter functions
- Bottom handle controls on/off and temperature
- Field adjustable to limit bottom handle rotation into hot water zone
- Bottom handle120° Maximum rotation
- Red/Blue temperature markings
- Three function diverter has 2 individual positions and 1 shared position
- For two individual functions, no shared functions, order additional RP72123
- Six function diverter has 3 individual positions and 3 shared positions
- For three individual functions, no shared functions, order additional RP72124
- 1/2" rough-in
- Cartridges included
- Standard installation allows up to 1-1/8" finished wall thickness
- For thick wall installations, RP91024 AND RP92548 can be ordered to allow for up to 2-1/8" finished wall thickness. Both RP kits required.