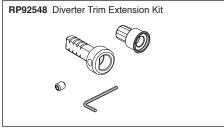

#### STANDARD SPECIFICATIONS:

- Maintains a balanced pressure of hot and cold water even when a valve is turned on or off elsewhere in the system
- For use with MultiChoice® Universal integrated shower diverter rough valve body (R75000 Series)
- Back-to-back installation capability
- Top handle controls diverter functions
- Bottom handle controls on/off and temperature
- Field adjustable to limit bottom handle rotation into hot water zone
- Bottom handle120° Maximum rotation
- Red/Blue temperature markings
- Three function diverter has 2 individual positions and 1 shared position
- For two individual functions, no shared functions, order additional RP72123
- Six function diverter has 3 individual positions and 3 shared positions
- For three individual functions, no shared functions, order additional RP72124
- 1/2" rough-in
- Cartridges included
- Standard installation allows up to 1-1/8" finished wall thickness
- For thick wall installations, RP91024 AND RP92548 can be ordered to allow for up to 2-1/8" finished wall thickness. Both RP kits required.