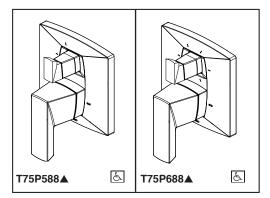

# PRESSURE BALANCE VALVE TRIM WITH INTEGRATED DIVERTER

- Vettis<sup>™</sup> Bath Collection
- Valve Trim with Three Function Diverter (T75P588)
- Valve Trim with Six Function Diverter (T75P688)

#### STANDARD SPECIFICATIONS:

- Maintains a balanced pressure of hot and cold water even when a valve is turned on or off elsewhere in the system
- For use with MultiChoice® Universal integrated shower diverter rough valve body (R75000 Series)
- Back-to-back installation capability
- Top handle controls diverter functions
- Bottom handle controls on/off and temperature
- Field adjustable to limit bottom handle rotation into hot water zone
- Bottom handle120° Maximum rotation
- Red/Blue temperature markings
- Three function diverter has 2 individual positions and 1 shared position
- For two individual functions, no shared functions, order additional RP72123
- Six function diverter has 3 individual positions and 3 shared positions
- For three individual functions, no shared functions, order additional RP72124
- 1/2" rough-in
- Cartridges included
- Standard installation allows up to 1-1/8" finished wall thickness
- For thick wall installations, RP91024 AND RP92548 can be ordered to allow for up to 2-1/8" finished wall thickness. Both RP kits required.