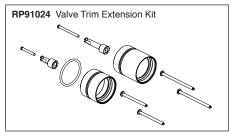

#### STANDARD SPECIFICATIONS:

- Maintains a balanced pressure of hot and cold water even when a valve is turned on or off elsewhere in the system
- For use with MultiChoice® Universal integrated shower diverter rough valve body (R75000 Series)
- Back-to-back installation capability
- Top handle controls diverter functions
- Bottom handle controls on/off and temperature
- Field adjustable to limit bottom handle rotation into hot water zone
- Bottom handle120° Maximum rotation
- Red/Blue temperature markings
- Three function diverter has 2 individual positions and 1 shared position
- For two individual functions, no shared functions, order additional RP72123
- Six function diverter has 3 individual positions and 3 shared positions
- For three individual functions, no shared functions, order additional RP72124
- 1/2" rough-in
- Cartridges included
- Standard installation allows up to 1-1/8" finished wall thickness
- For thick wall installations, RP91024 AND RP92548 can be ordered to allow for up to 2-1/8" finished wall thickness. Both RP kits required.