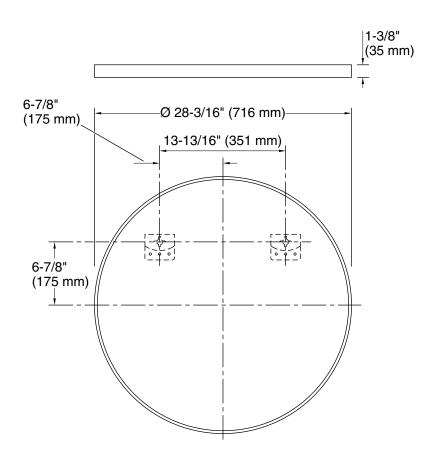

LER logo delicately etched on lower mirror face.
- Frame maintains a durable, long-lasting finish.
- Finishes coordinate with KOHLER® faucet and lighting products.

#### Material

- Premium metal and mirrored glass construction.
- KOHLER finishes resist corrosion and tarnishing.

#### Installation

Mounting kit ensures quick and easy installation.



## Codes/Standards

None Applicable

# **KOHLER® One-Year Limited Warranty**

See website for detailed warranty information.

#### Available Colors/Finishes

Color tiles intended for reference only.

| Color | Code | Description          |
|-------|------|----------------------|
|       | BGL  | Moderne Brushed Gold |
|       | BNL  | Brushed Nickel       |
|       | CPL  | Polished Chrome      |
|       | BLL  | Matte Black          |









### **Technical Information**

All product dimensions are nominal.