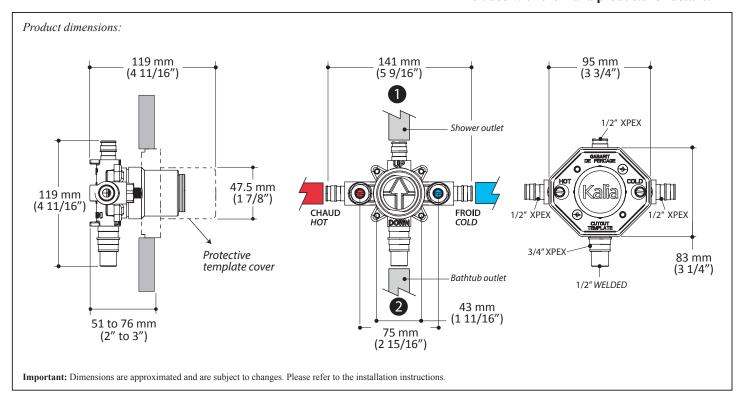

# 104842-XPEX

1/2" pressure balance valve with test cap - without cartridge - XPEX

### **Features**

- Solid brass construction
- Two male water inlets 1/2 XPEX
- Male water outlet 1/2 XPEX
- Male water outlets 3/4 XPEX or 1/2 welded
- Total adjustment of 25 mm (1")
- Integrated service stops with check valve
- Support for better stability during installation included
- Equipped with a test-cap