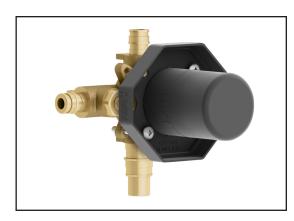

# 104842-XPEX

1/2" pressure balance valve with test cap - without cartridge - XPEX

### **Features**

- Solid brass construction
- Two male water inlets 1/2 XPEX
- Male water outlet 1/2 XPEX
- Male water outlets 3/4 XPEX or 1/2 welded
- Total adjustment of 25 mm (1")
- Integrated service stops with check valve
- Support for better stability during installation included
- Equipped with a test-cap