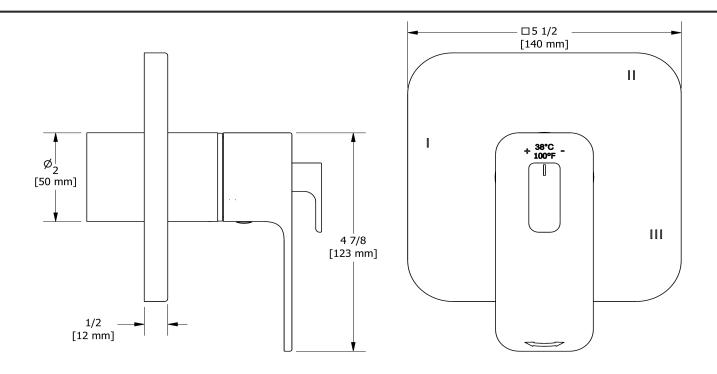

# **Specifications**

# **Descriptions**

- R45, R45-SPEX or R45-EX rough required to complete
- Thermostatic/pressure balance coaxial cartridge with check valves
- Trim only
- 6 positions (OFF, 1, 1 and 2, 2, 2 and 3, 3) share