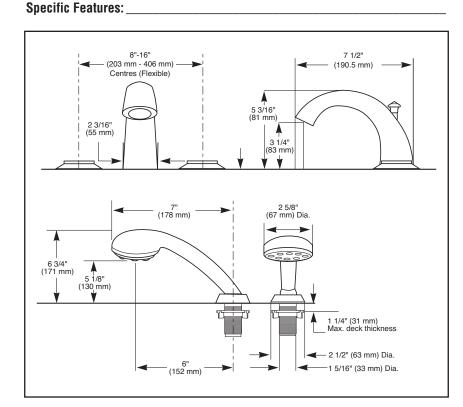

## **STANDARD SPECIFICATIONS:**

- Trim Only for two handle Roman Tub faucet for concealed mounting.
- 7 1/2" (191 mm) long, 5 3/16" (132 mm) high slip-on rigid spout.
- LHP Less Handles Program.
- Temperature and volume controlled with handles.
- Rough-in kit must also be ordered to complete installation. There are separate installation sheets on each rough-in kit if more details are required.
- Handshower includes double check valves for backflow prevention.