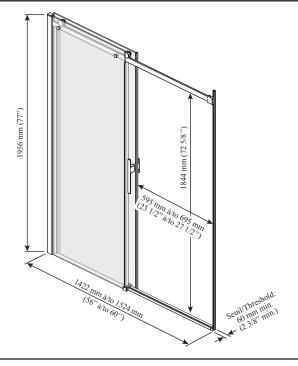

#### **Features**

- Frameless sliding shower door for alcove shower
- Ultra-smooth rolling system
- Fixed panel in clear tempered glass of 10 mm (3/8") and mobile panel in clear tempered glass of 8 mm (5/16")
- Glasses with Duraclean treatment for easy maintenance
- Hidden anti-jump system without friction
- Strong rail with inner integrated stopper for a refined look
- Padded magnetic seals for an pairtight seal and sound absorption
- Removable central guide for easy maintenance
- 1956 mm (77") panel height provides freedom of movement
- Door access: 595 to 695 mm (23 1/2" to 27 1/2")
- 263 mm (10 3/8") refined handle style (exterior handle)
- 60 mm (2 3/8") minimum threshold required
- Reversible unit

#### INSTALLATION NOTES

Minimum threshold required for installation is 60 mm (2 3/8"). This product must be installed following the installation instructions provided.

DR1790-110-003, DR1793-110-003; Right-opening shown

**Important:** Dimensions are approximated and are subject to changes. Please refer to the installation instructions.

Kalia

ONCE UPON A TIME...WATER\*

1355, 2<sup>nd</sup> Street, Industrial Park Sainte-Marie (Québec) Canada G6E 1G9 T 418-387-9090 1-877-GO-KALIA (1-87- 465-2542) F 418 387-9089 KaliaStyle.com