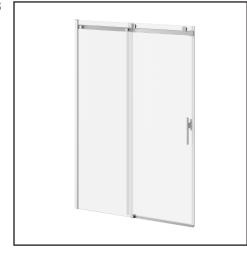

# KONCEPT EVO" 60"

## DR1790/DR1793

### 60" Rectangular Sliding Door

DR1790-110-003, DR1793-110-003; Right-opening shown

**Important:** Dimensions are approximated and are subject to changes. Please refer to the installation instructions.

Kalia

ONCE UPON A TIME...WATER\*

1355, 2<sup>nd</sup> Street, Industrial Park Sainte-Marie (Québec) Canada G6E 1G9 T 418-387-9090 1-877-GO-KALIA (1-87- 465-2542) F 418 387-9089 KaliaStyle.com