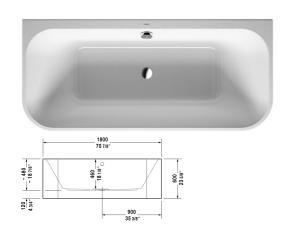

| Bathtub                                                                                               | Dimension                 | Weight   | Order number   |
|-------------------------------------------------------------------------------------------------------|---------------------------|----------|----------------|
| back-to-wall, with two backrest slopes, with integrated acryl<br>panel and support frame, cUPC listed | ic                        |          |                |
| Colors                                                                                                |                           |          |                |
| 00 White                                                                                              |                           |          |                |
| Variant                                                                                               |                           |          |                |
| Base tub                                                                                              | 70 7/8" x 31 1/2" Inch    | 149.9 lb | 70031800000090 |
| Infobox                                                                                               |                           |          |                |
| Please note that the integrated panel has a slight angle due                                          | to the production process |          |                |
|                                                                                                       |                           |          |                |
| Suitable products                                                                                     |                           |          |                |
| Tile flange ,                                                                                         |                           |          | 790112         |
| Cable-driven waste and overflow ,                                                                     |                           |          | 790219         |
| Stereo transducers (speakers) for bathtubs ,                                                          |                           |          | 791818         |
| Headrest for Happy D.2, Paiova 5, material: polyurethane,<br>White,                                   |                           |          | 790009         |
|                                                                                                       |                           |          |                |

All drawings contain the necessary measurements which are subject to standard tolerances. They are stated in inch & mm and are non-binding. Exact measurements, in particular for customized installation scenarios, can only be taken from the finished ceramic piece.