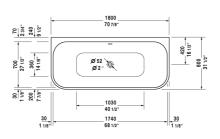

| Bathtub                                                                                               | Dimension                 | Weight   | Order number   |
|-------------------------------------------------------------------------------------------------------|---------------------------|----------|----------------|
| back-to-wall, with two backrest slopes, with integrated acryl<br>panel and support frame, cUPC listed | ic                        |          |                |
| Colors                                                                                                |                           |          |                |
| 00 White                                                                                              |                           |          |                |
| Variant                                                                                               |                           |          |                |
| Base tub                                                                                              | 70 7/8" x 31 1/2" Inch    | 149.9 lb | 70031800000090 |
| Infobox                                                                                               |                           |          |                |
| Please note that the integrated panel has a slight angle due                                          | to the production process |          |                |
|                                                                                                       |                           |          |                |
| Suitable products                                                                                     |                           |          |                |
| Tile flange ,                                                                                         |                           |          | 790112         |
| Cable-driven waste and overflow ,                                                                     |                           |          | 790219         |
| Stereo transducers (speakers) for bathtubs ,                                                          |                           |          | 791818         |
| Headrest for Happy D.2, Paiova 5, material: polyurethane,<br>White,                                   |                           |          | 790009         |
|                                                                                                       |                           |          |                |

All drawings contain the necessary measurements which are subject to standard tolerances. They are stated in inch & mm and are non-binding. Exact measurements, in particular for customized installation scenarios, can only be taken from the finished ceramic piece.