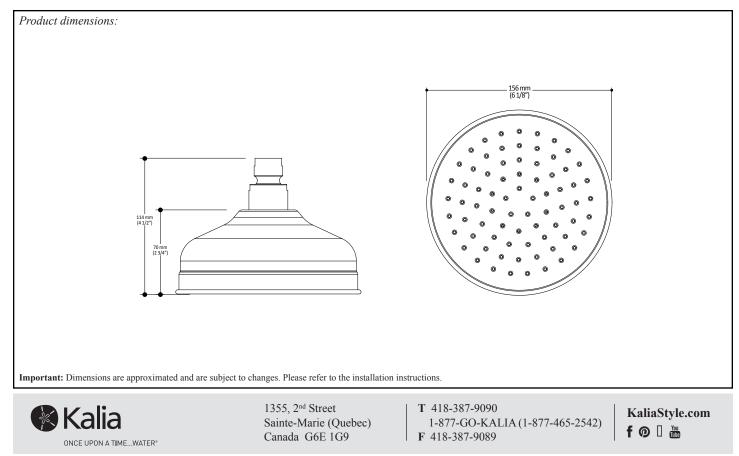

#### Features

- Water G 1/2 female inlet
- 156 mm (6 <sup>1</sup>/<sub>8</sub>") diameter
- Anti-scale system with soft sprays
- Adjustable orientation swivel
- Solid brass construction rainhead