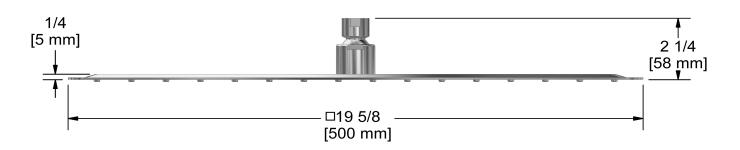

# **Descriptions**

- Scale-free
- · Stainless steel
- Swivel
- G½" inlet female
- Install with a vertical arm only