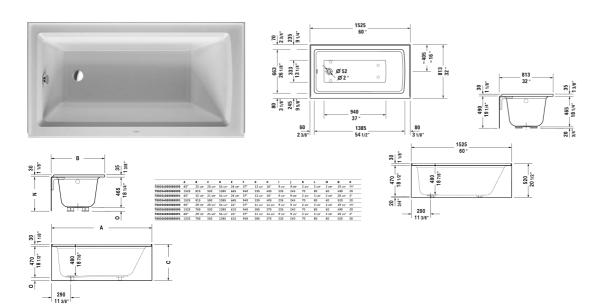

All drawings contain the necessary measurements which are subject to standard tolerances. They are stated in inch & mm and are non-

## Architec Bathtub with panel height 19 1/4" # 70035400000090

|< 60" Inch >|

binding. Exact measurements, in particular for customized installation scenarios, can only be taken from the finished ceramic piece.