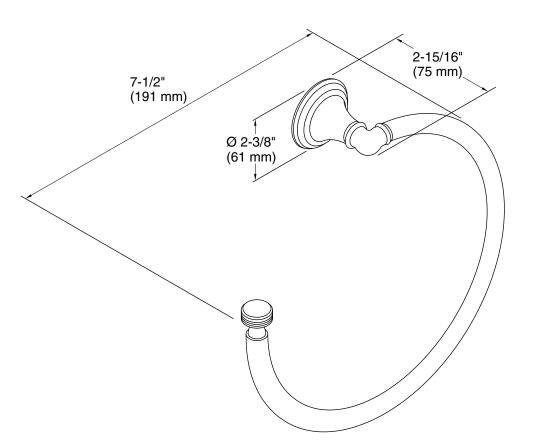

#### **Technical Information**

All product dimensions are nominal. Installation Type: Wall-mount Material: Metal