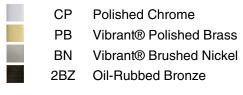

### Available Colors/Finishes

Color tiles intended for reference only.

Color Code Description

Devonshire® Towel Ring K-10557